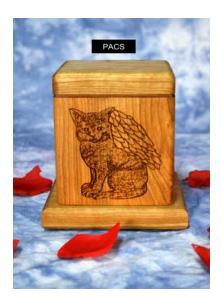

## <u>Precious Angel</u>

The Precious Angel urn is handcrafted from select 3/4 cherry wood and hand-rubbed with a natural oil finish. It is superbly engraved with an angel cat.

SIZE

APPROX. CAP.

4 1/4 x 4 1/4 x 5

0-14 lbs.