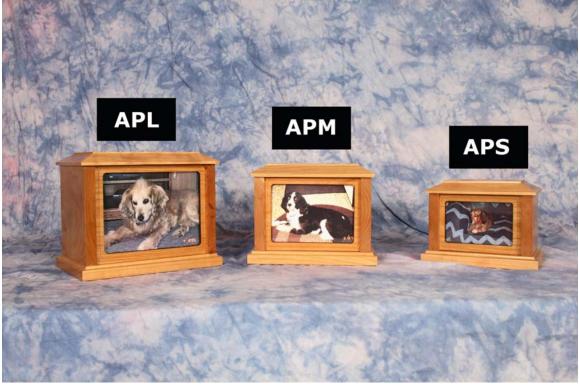

Serene Country Urns Photo Collection

These urns are handcrafted from 34 inch select cherry wood and come with a semigloss finish. Unlike our other urns, these open from the front. The picture frame is easily removed by pushing to the right and lifting up on the left side and removing the glass. There is a screwed-in panel behind it. Nameplates are available at an additional charge and fit on the top of the urn. The small urns uses a 3" nameplate, the medium a 4" and the large a 5".

## SIZES

| Small  | 4 x 6 ¾ x 5 |
|--------|-------------|
| Medium | 5 x 7 ¾ x 6 |
| Large  | 6 x 8 ¾ x 7 |

## **APPROXIMATE CAPACITY**

0-25 lbs. 26-65 lbs. 66-130 lbs.

## **PICTURE SIZES**

| Small  | 3 ½ x 5 |
|--------|---------|
| Medium | 4 x 6   |
| Large  | 5 x 7   |