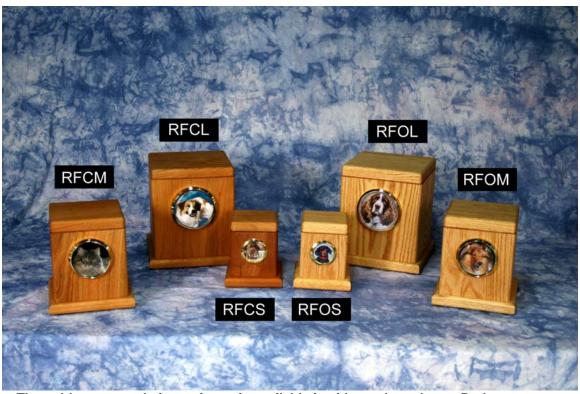

## Serene Country Urns Photo Collection

The gold-tone round picture frame is available in either oak or cherry. Both are handcrafted from select ¾ inch wood and hand rubbed with a natural oil finish. Engraved nameplates are available at an additional charge. Small urn uses a 2" nameplate, medium a 3" and large a 4".

| <u>SIZES</u> |                       | APPROXIMATE CAPACITY | PHOTO SIZE     |
|--------------|-----------------------|----------------------|----------------|
| Small        | 4 1/4 x 4 1/4 x 5     | 0-14 lbs.            | 1 5/8 diameter |
| Medium       | 5 3/4 x 5 3/4 x 6 1/2 | 15-60 lbs.           | 2 ½ diameter   |
| Large        | 7 1/4 x 7 1/4 x 8 1/8 | 61-160 lbs.          | 3 1/4 diameter |