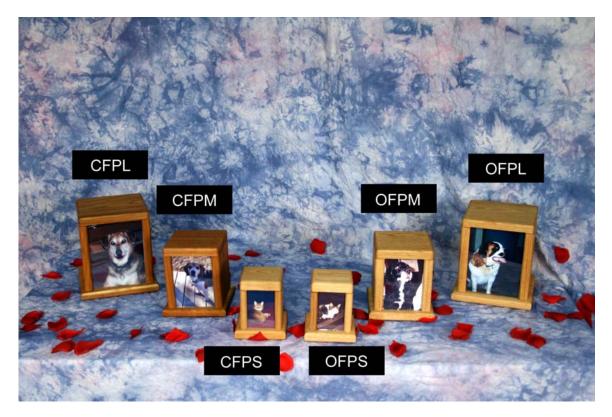

Serene Country Urns Photo Collection

The Full Photo Urn enables you to utilize the full face of the urn to display a photo. The photo is inserted by removing the bottom of the urn. These urns are handcrafted from <sup>3</sup>/<sub>4</sub> inch select wood and are available in either oak or cherry and have a hand rubbed natural oil finish.

## **SIZES**

Small 4 <sup>1</sup>⁄<sub>4</sub> x 4 <sup>1</sup>⁄<sub>4</sub> x 5 Medium 5 <sup>3</sup>/<sub>4</sub> x 5 <sup>3</sup>/<sub>4</sub> x 6 <sup>1</sup>/<sub>2</sub> 7 ¼ x 7 ¼ x 8 1/8 Large

## APPROX. CAP.

0-14 lbs. 15-60 lbs. 61-160 lbs.

## PHOTO SIZE

2 3/8 x 3 <sup>3</sup>/<sub>4</sub> 4 3/8 x 5 <sup>1</sup>/<sub>4</sub> 5 3/8 x 6 <sup>3</sup>/<sub>4</sub>