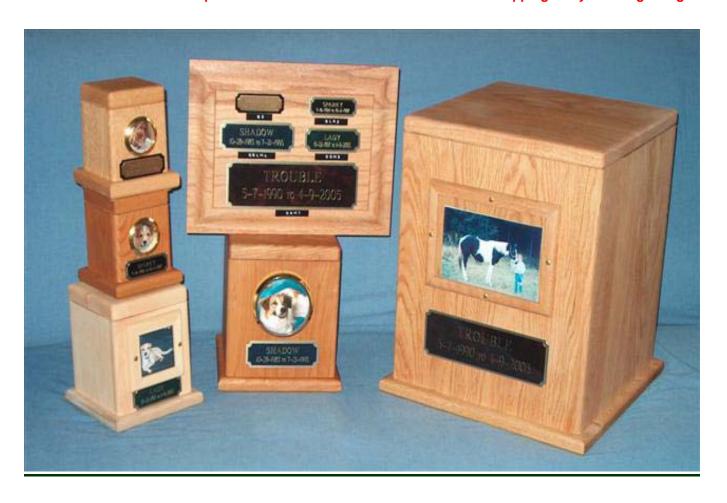

## Serene Country Urns Engraved Nameplates

The nameplates are for use on the Photo, Timeless and Equine Photo Collection urns and the Rainbow Bridge plaques. They come in four sizes and five colors; brass, black, dk. blue marble-tone, dk. green marble-tone and dk. red marble-tone. All sizes are available in all colors. All the colored plates have gold-toned edging and the brass plate can be edged with any of the above mentioned colors. Any of the plates can be made with no edging. All plates have a permanent adhesive backing. Each plate is sized to fit a specific urn.

The 2" plate fits the small Round Frame Photo urn, the small Timeless urn and the Rainbow Bridge urn.

The 3" plate fits the medium Round Frame Photo urn, the small square frame Photo urn, the medium Timeless urn, the APS urn and either Rainbow Bridge Plaque.

The 4" plate fits the large Round Frame Photo urn, the large square frame Photo urn, the large Timeless urn and the APM urn.

The 5" plate fit's the APL urn.

The 7" plate fits the Equine Photo urns.

Custom plates are available in all colors for any of the urns in the Ascension Collection. Prices and sizes will vary, please call for details.