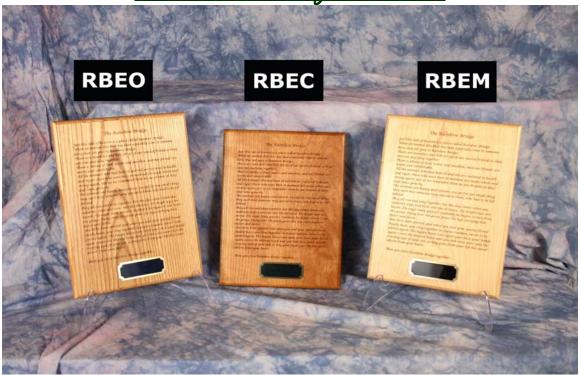

## Serene Country Urns The Rainbow Bridge Collection

These plaques are handcrafted from  $\frac{3}{4}$  inch select oak, cherry or maple wood and sealed with a semi-gloss finish. They are superbly laser engraved with the Rainbow Bridge Poem. The plaque measures  $9 \times 12 \times \frac{3}{4}$  thick and has a hanger on the back to hang it or it can be displayed on an easel. A 3 inch nameplate in your choice of color (brass, dark red marbletone, dark green marble-tone, dark blue marble-tone or black) and your specific engraving is included with the plaque.