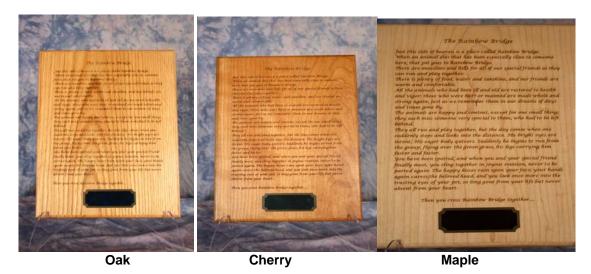

## Serene Country Urns The Rainbow Bridge Collection

These plaques are handcrafted from  $\frac{3}{4}$  inch select oak, cherry or maple wood and sealed with a semi-gloss finish. They are superbly laser engraved with the Rainbow Bridge Poem. The plaque measures  $9 \times 12 \times \frac{3}{4}$  thick and has a hanger on the back to hang it or it can be displayed on an easel. A 3 inch nameplate in your choice of color (brass, dark red marbletone, dark green marble-tone, dark blue marble-tone or black) and your specific engraving is included with the plaque.