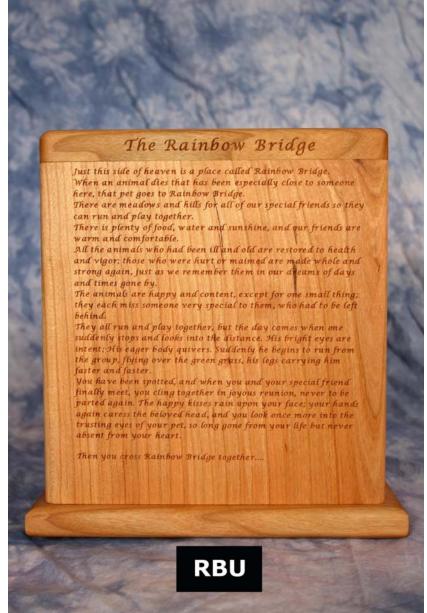

Serene Country Urns The Rainbow Bridge Collection

The Rainbow Bridge urn is handcrafted from select <sup>3</sup>/<sub>4</sub> inch cherry wood, hand rubbed with a natural oil finish and superbly laser engraved with the Rainbow Bridge Poem. A 2 inch nameplate in your choice of color (brass, dark red marble-tone, dark blue marble-tone, dark green marble-tone or black) engraved to your specifications is included with the urn. Personalized items are non-refundable. There is a 72 hour shipping delay with personalized engraving.